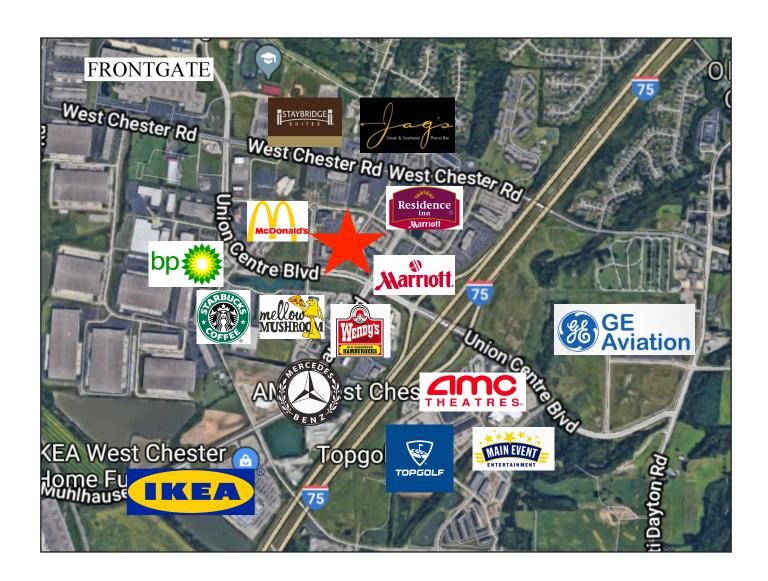

#### **Highlights**

- 1,811 SF in-line retail or office space
- Strong demographics in a highly developed area
- High visibility just off Union Centre and minutes to I-75 & I-275
- No earnings tax & immediate occupancy
- Co-Tenants: Third Federal Bank, Wise Owl Wine Bar, Peak Performance Chiropractic, Alloy Fitness, Huff Realty, & Bonomo Periodontics
- Nearby: IKEA, 4+ hotels, Top Golf, McDonald's, Jag's Steak & Seafood, Dingle House, and 6 multi-story Class A office buildings and the West Chester Clock Tower
- Asking \$16.00 PSF NNN (as-is) with TIA for qualified tenants and term (Operating expenses: \$5.25 PSF)

#### **Marshall Stretch**

Site Plan