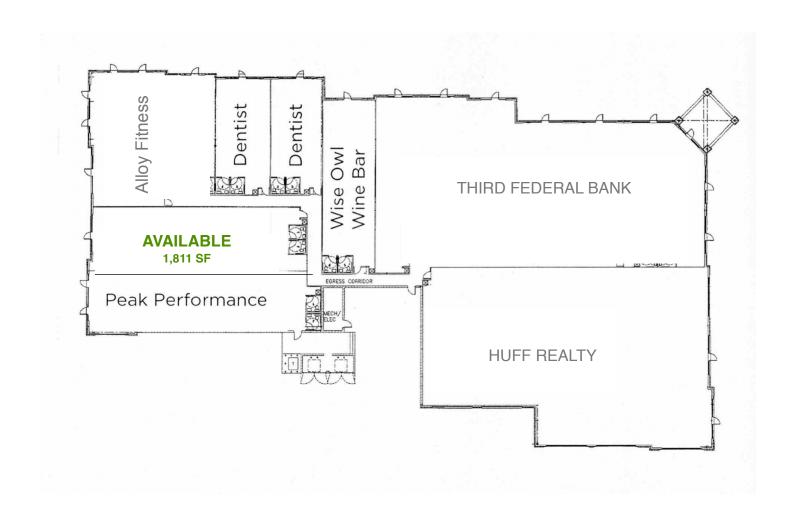

Bar, Peak Performance Chiropractic, Alloy Fitness, Huff Realty, & Bonomo Periodontics
- Nearby: IKEA, 4+ hotels, Top Golf, McDonald's, Jag's Steak & Seafood, Dingle House, and 6 multi-story Class A office buildings and the West Chester Clock Tower
- Asking \$16.00 PSF NNN (as-is) with TIA for qualified tenants and term (Operating expenses: \$5.25 PSF)





West Chester has been named the top city to live and work in Ohio and the nation for consecutive years in a row by Fortune Magazine, Money Magazine and Ohio Business Magazine!



#### **North Ridge Realty Group**

7182 Liberty Centre Drive, Suite M West Chester, OH 45069 www.nrrg.com

#### **Susan Stretch**

Senior VP Sales & Leasing Owner/Agent 513.315.8522 (C)

#### **Marshall Stretch**

Site Plan

## 1,811 SF Office/Retail For Lease



#### **North Ridge Realty Group**

7182 Liberty Centre Drive, Suite M West Chester, OH 45069 www.nrrg.com

#### **Susan Stretch**

Senior VP Sales & Leasing 513.315.8522 (C) susan@nrrg.com

#### **Marshall Stretch**

## **SPACE PHOTOS**

1,811 SF Office/Retail
For Lease









#### **North Ridge Realty Group**

7182 Liberty Centre Drive, Suite M West Chester, OH 45069 www.nrrg.com

#### **Susan Stretch**

Senior VP Sales & Leasing 513.315.8522 (C) susan@nrrg.com

#### **Marshall Stretch**



#### **North Ridge Realty Group**

7182 Liberty Centre Drive, Suite M West Chester, OH 45069 www.nrrg.com

#### **Susan Stretch**

Senior VP Sales & Leasing Owner/Agent 513.315.8522 (C) susan@nrrg.com

#### **Marshall Stretch**

## **DEMOGRAPHICS**

# 1,811 SF Office/Retail For Lease

#### **Demogr