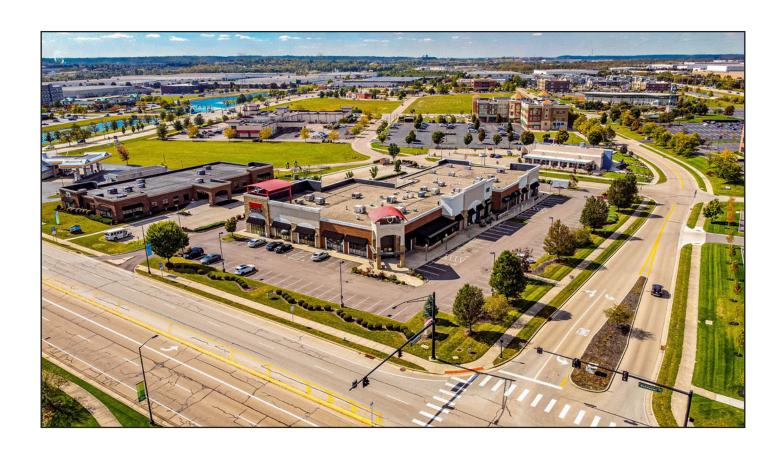

## Huff Centre 6212 Muhlhauser Rd West Chester, OH 45069

1,811 SF Office/Retail For Lease

#### **Highlights**

- 1,811 SF in-line retail or office space
- Strong demographics in a highly developed area
- High visibility just off Union Centre and minutes to I-75 & I-275
- No earnings tax & immediate occupancy
- Co-Tenants: Third Federal Bank, Wise Owl Wine Bar, Peak Performance Chiropractic, Alloy Fitness, Huff Realty, & Bonomo Periodontics
- Nearby: IKEA, 4+ hotels, Top Golf, McDonald's, Jag's Steak & Seafood, Dingle House, and 6 multi-story Class A office buildings and the West Chester Clock Tower
- Asking \$16.00 PSF NNN (as-is) with TIA for qualified tenants and term (Operating expenses: \$5.25 PSF)